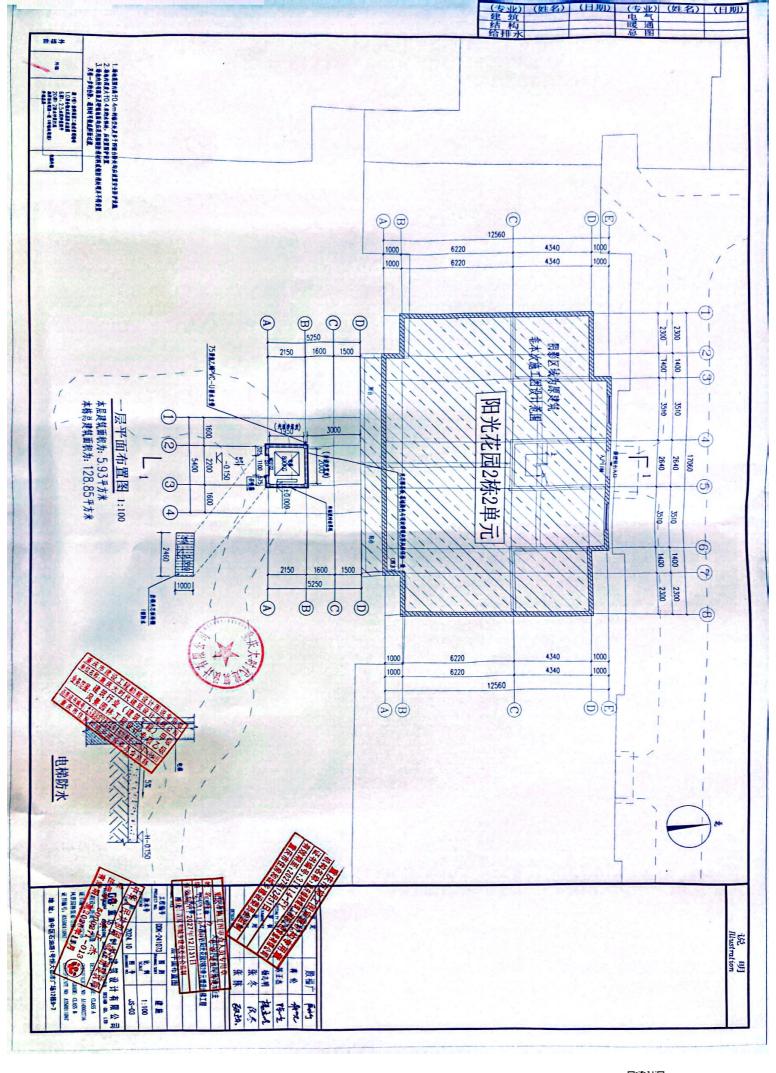

## 既有住宅增设电梯现场踏勘意见表

时间: 2024年9月11日

地点:阳光花园2栋2单元

| 的问:2024年9月11日                    |                              | 地点,阳无化四~标~单元              |                            |  |
|----------------------------------|------------------------------|---------------------------|----------------------------|--|
| 初步判断是否具备增设条件                     | 初步判断 结论                      |                           | 备注                         |  |
|                                  | □不具备                         |                           | 缴满                         |  |
| 用地占用其他权属用地<br>是□ 否如/<br>用地占用规划道路 | <b>□</b>                     | 水水水                       | 等好观视和色易观识<br>3、现在成界中的确。    |  |
| 是□ 否☞                            |                              |                           | 7813 704.9.1               |  |
| 结构安全方面                           | ▲ 备□不具备                      | 常好人                       | 中明确理的系统有益<br>确保经构绘。<br>群编表 |  |
| 消防安全方面                           |                              | 1643                      | 增级电梯系震圈的努力间 满的淡水平型、净色还是    |  |
| 超级度空气治运物等,这多数接受式零烟锅,可以           | ¥具 备<br>●不具备                 |                           |                            |  |
| 海社经验的外公司根据。<br>大型外               | □具 备□不具备                     |                           |                            |  |
| 电信 分 儿 电气讯经营单位 移动 人口 3种 厚        | □具 备□不具备                     | 燃气                        | 潘俣                         |  |
|                                  |                              | 自来水                       | 刘弘                         |  |
| 联通双车                             |                              | 电力                        | 约色结                        |  |
|                                  | 初步判断是否具备增设条件 用地占用其他权属用地是回答如为 | 初步判断是否具备增设条件 初步判断结论 4 具 备 | 初步判断是否具备增设条件 初步判断 结论       |  |