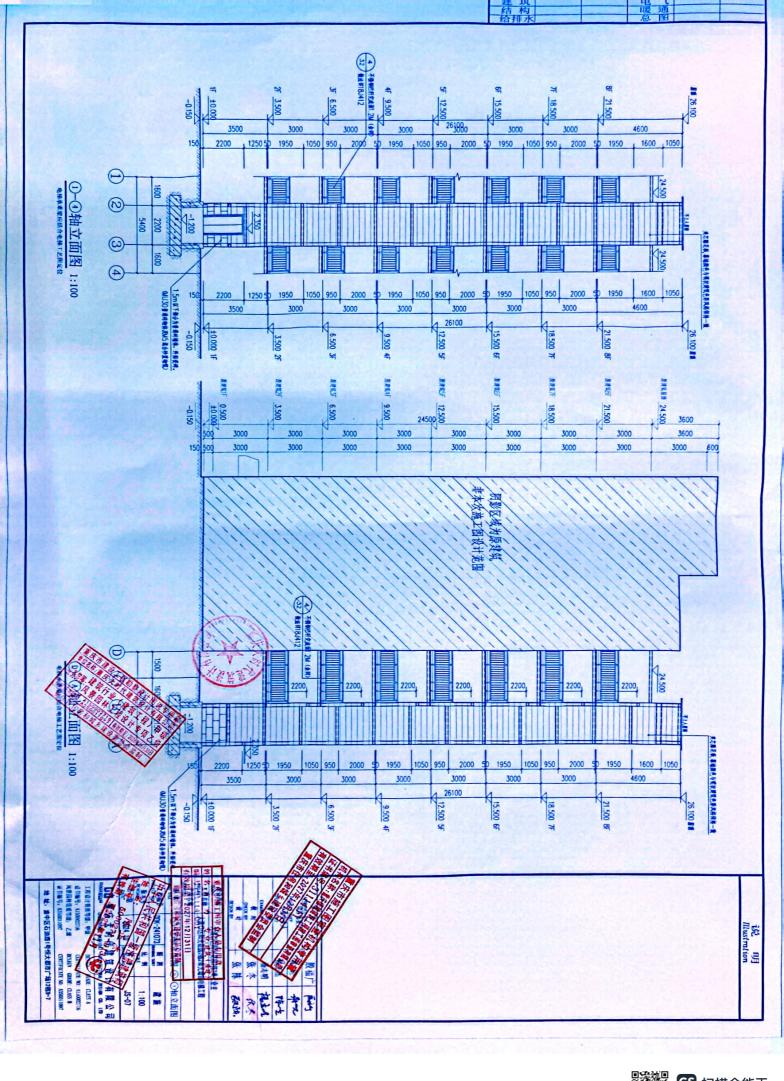

## 既有住宅增设电梯现场踏勘意见表

时间: 2024年9月11日

地点:阳光花园2栋2单元

| 的问:2024年9月11日                    |                              | 地点,阳无化四~标~单元              |                            |  |
|----------------------------------|------------------------------|---------------------------|----------------------------|--|
| 初步判断是否具备增设条件                     | 初步判断 结论                      |                           | 备注                         |  |
|                                  | □不具备                         |                           | 缴满                         |  |
| 用地占用其他权属用地<br>是□ 否如/<br>用地占用规划道路 | <b>□</b>                     | 水水水                       | 等好观视和色易观识<br>3、现在成界中的确。    |  |
| 是□ 否☞                            |                              |                           | 7813 704.9.1               |  |
| 结构安全方面                           | ▲ 备□不具备                      | 常好人                       | 中明确理的系统有益<br>确保经构绘。<br>群编表 |  |
| 消防安全方面                           |                              | 1643                      | 增级电梯系震圈的努力间 满的淡水平型、净色还是    |  |
| 超级度空气治运物等,这多数接受式零烟锅,可以           | ¥具 备<br>●不具备                 |                           |                            |  |
| 海社经验的外公司根据。<br>大型外               | □具 备□不具备                     |                           |                            |  |
| 电信 分 儿 电气讯经营单位 移动 人口 3种 厚        | □具 备□不具备                     | 燃气                        | 潘俣                         |  |
|                                  |                              | 自来水                       | 刘弘                         |  |
| 联通双车                             |                              | 电力                        | 约色结                        |  |
|                                  | 初步判断是否具备增设条件 用地占用其他权属用地是回答如为 | 初步判断是否具备增设条件 初步判断结论 4 具 备 | 初步判断是否具备增设条件 初步判断 结论       |  |