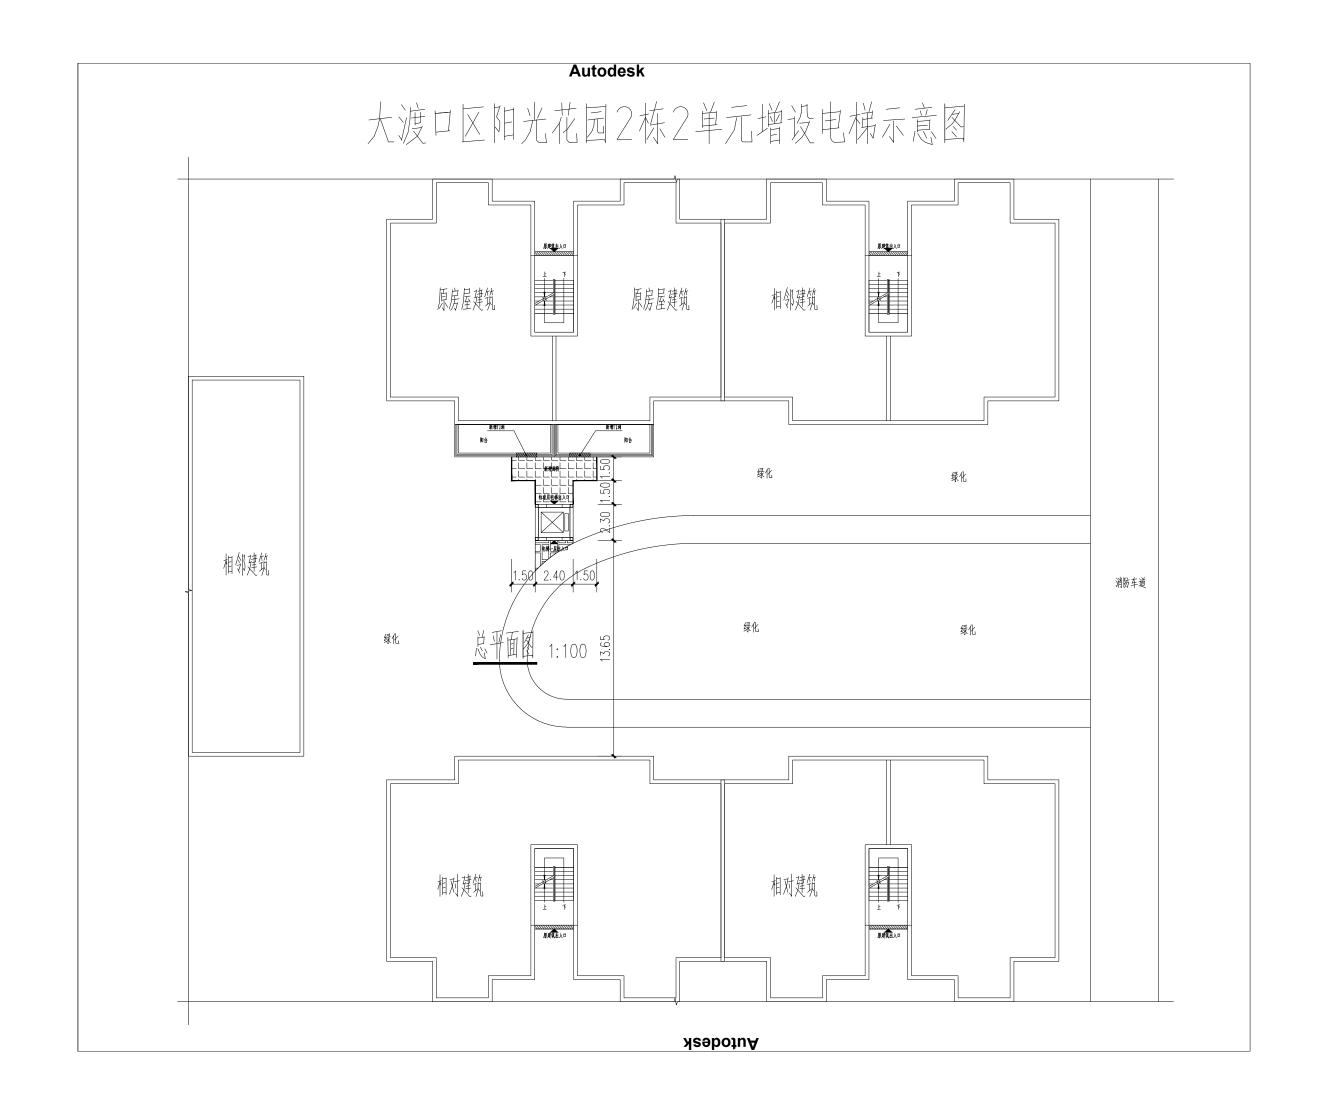

## 既有住宅增设电梯现场踏勘意见表

时间: 2024年9月11日

地点:阳光花园2栋2单元

| 的问:2024年9月11日                    |                              | 地点,阳无化四~标~单元              |                            |  |
|----------------------------------|------------------------------|---------------------------|----------------------------|--|
| 初步判断是否具备增设条件                     | 初步判断 结论                      |                           | 备注                         |  |
|                                  | □不具备                         |                           | 缴满                         |  |
| 用地占用其他权属用地<br>是□ 否如/<br>用地占用规划道路 | <b>□</b>                     | 水水水                       | 等好观视和色易观识<br>3、现在成界中的确。    |  |
| 是□ 否☞                            |                              |                           | 7813 704.9.1               |  |
| 结构安全方面                           | ▲ 备□不具备                      | 常好人                       | 中明确理的系统有益<br>确保经构绘。<br>群编表 |  |
| 消防安全方面                           |                              | 1643                      | 增级电梯系震圈的努力间 满的淡水平型、净色还是    |  |
| 超级度空气治运物等,这多数接受式零烟锅,可以           | ¥具 备<br>●不具备                 |                           |                            |  |
| 海社经验的外公司根据。<br>大型外               | □具 备□不具备                     |                           |                            |  |
| 电信 分 儿 电气讯经营单位 移动 人口 3种 厚        | □具 备□不具备                     | 燃气                        | 潘俣                         |  |
|                                  |                              | 自来水                       | 刘弘                         |  |
| 联通双车                             |                              | 电力                        | 约色结                        |  |
|                                  | 初步判断是否具备增设条件 用地占用其他权属用地是回答如为 | 初步判断是否具备增设条件 初步判断结论 4 具 备 | 初步判断是否具备增设条件 初步判断 结论       |  |