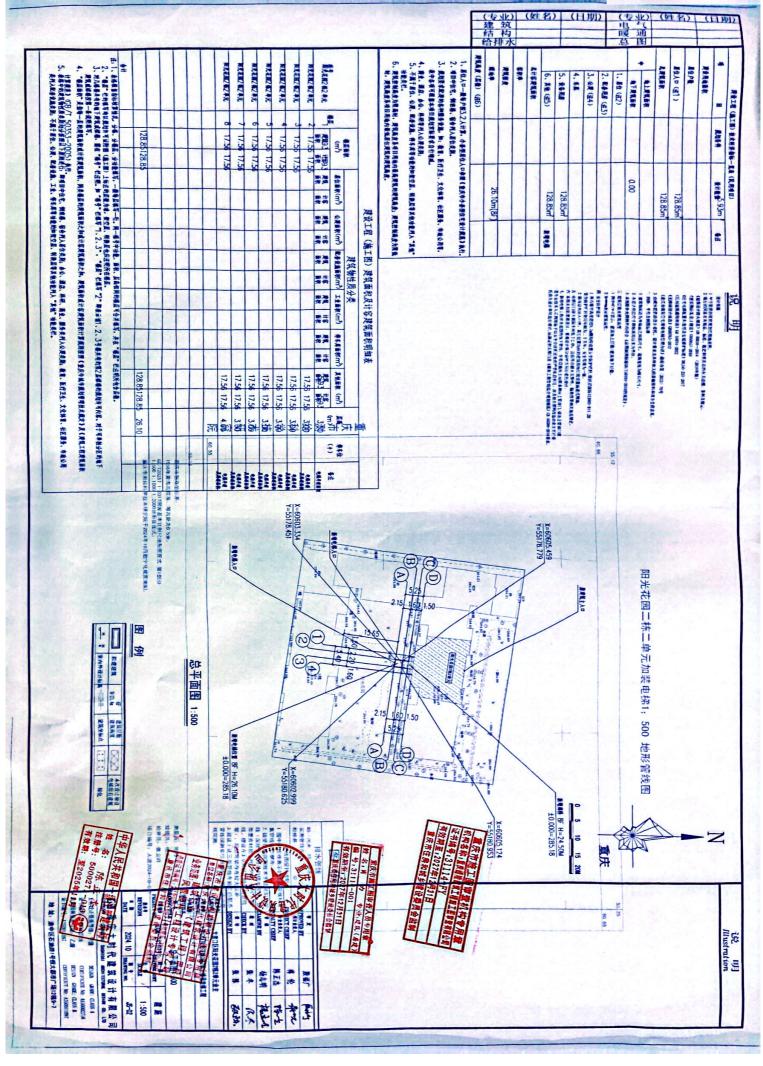

## 既有住宅增设电梯现场踏勘意见表

时间: 2024年9月11日

地点:阳光花园2栋2单元

| 的问:2024年9月11日                    |                              | 地点,阳无化四~标~单元              |                            |  |
|----------------------------------|------------------------------|---------------------------|----------------------------|--|
| 初步判断是否具备增设条件                     | 初步判断 结论                      |                           | 备注                         |  |
|                                  | □不具备                         |                           | 缴满                         |  |
| 用地占用其他权属用地<br>是□ 否如/<br>用地占用规划道路 | <b>□</b>                     | 水水水                       | 等好观视和色易观识<br>3、现在成界中的确。    |  |
| 是□ 否☞                            |                              |                           | 7813 704.9.1               |  |
| 结构安全方面                           | ▲ 备□不具备                      | 常好人                       | 中明确理的系统有益<br>确保经构绘。<br>群编表 |  |
| 消防安全方面                           |                              | 1643                      | 增级电梯系震圈的努力间 满的淡水平型、净色还是    |  |
| 超级度空气治运物等,这多数接受式零烟锅,可以           | ¥具 备<br>●不具备                 |                           |                            |  |
| 海社经验的外公司根据。<br>大型外               | □具 备□不具备                     |                           |                            |  |
| 电信 分 儿 电气讯经营单位 移动 人口 3种 厚        | □具 备□不具备                     | 燃气                        | 潘俣                         |  |
|                                  |                              | 自来水                       | 刘弘                         |  |
| 联通双车                             |                              | 电力                        | 约色结                        |  |
|                                  | 初步判断是否具备增设条件 用地占用其他权属用地是回答如为 | 初步判断是否具备增设条件 初步判断结论 4 具 备 | 初步判断是否具备增设条件 初步判断 结论       |  |