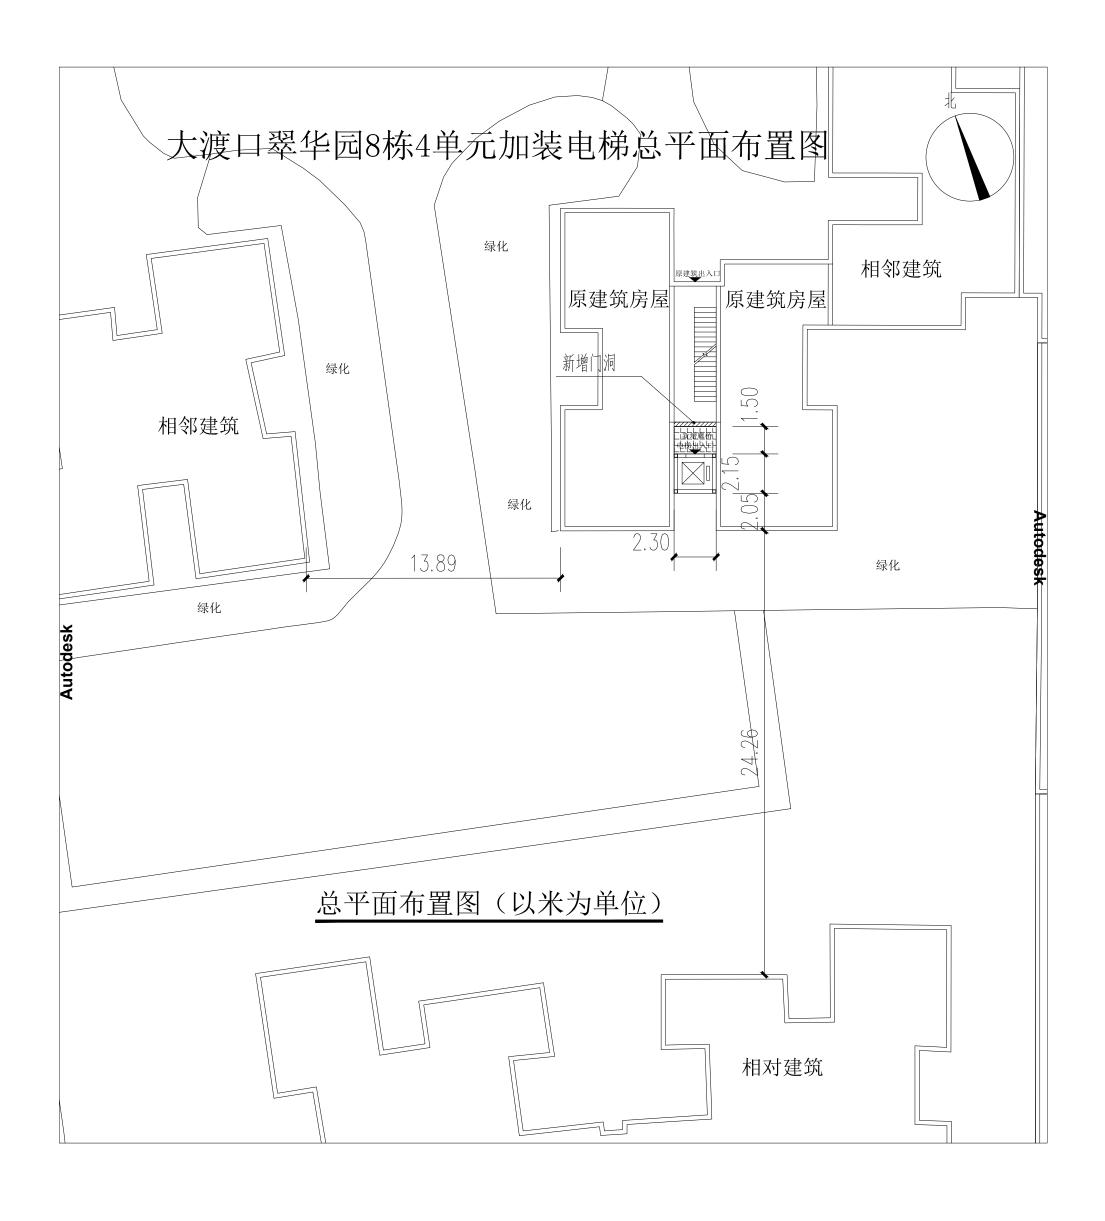

## 既有住宅增设电梯现场踏勘意见表

时间: 2024.7.26

地点:翠华园 8 栋 4 单元

| μήμj. 2024.7.20          |                                          | 20/11 · 42 · 124 · 137 · 42/0 |                                                                |
|--------------------------|------------------------------------------|-------------------------------|----------------------------------------------------------------|
| 主管部门                     | 初步判断是否具备增设条件                             | 初步判断<br>结论                    | 备注                                                             |
| 春晖路街道                    |                                          | ↓                             | 将北流                                                            |
| 规划自然资源部门                 | 用地占用其他权属用地<br>是□ 否☑<br>用地占用规划道路<br>是□ 否☑ | ▲ 备<br>□不具备                   | 小胞梯设置为与用2分上的物间个及。<br>2、常提供独立生料净确则<br>低进行支核。<br>查生学<br>204.7.26 |
| 住房城乡建设部门                 | 结构安全方面                                   | □具备                           |                                                                |
|                          | 消防安全方面                                   |                               | 巷纸松据消防经鱼的以的猫<br>左海姐战寒水,城水电梯就<br>图纸纸、湘州安适、烟岭、                   |
| 市场监管部门                   | 路號的腦的穩從腦                                 | □具 备<br>□不具备                  | à esp                                                          |
| 城市管理部门<br>(涉及占道路、绿<br>地) | 神运路神名站路份、城市                              | ≥具 备<br>□不具备                  |                                                                |
| 水电气讯经营单位<br>(涉及管网迁改)     | 题和 利尼<br>四次 对 34000 四次 河南                | 立真 备□不具备                      | 格子区域发现难局低<br>乐电码及通道<br>一号注气                                    |
| 次分子                      |                                          |                               |                                                                |