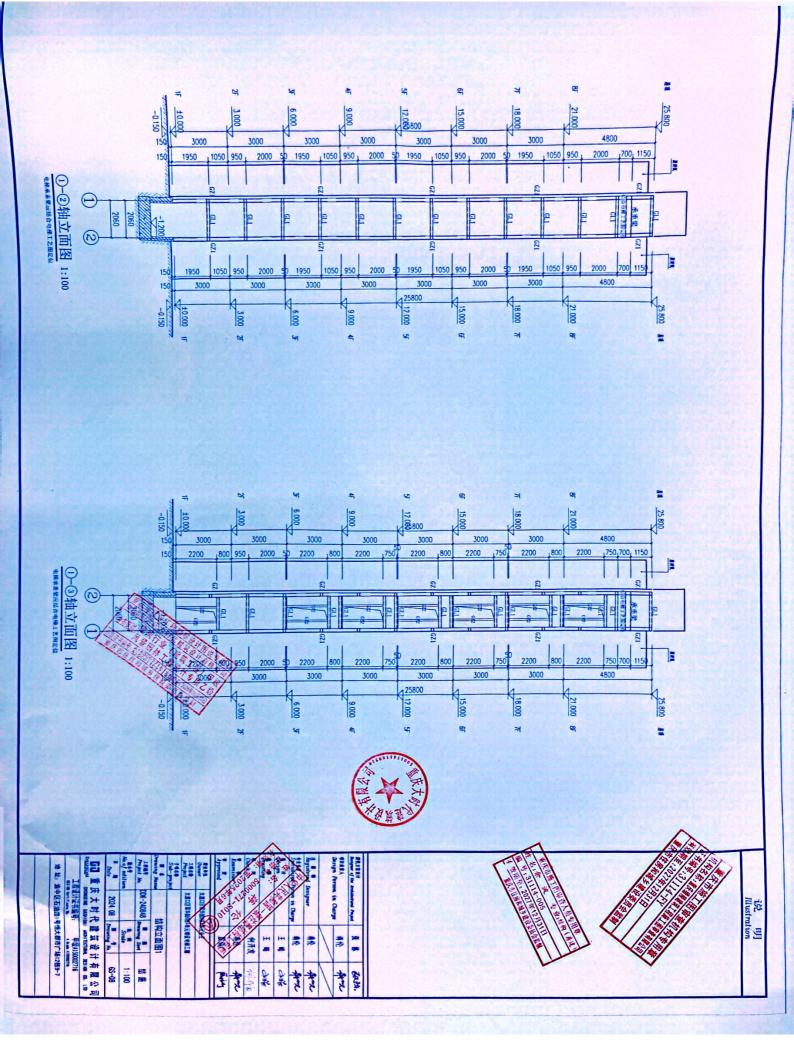

## 既有住宅增设电梯现场踏勘意见表

时间: 2024.7.26

地点:翠华园 8 栋 4 单元

| μήμj. 2024.7.20          |                                          | 20/11 · 42 · 124 · 137 · 42/0 |                                                                |
|--------------------------|------------------------------------------|-------------------------------|----------------------------------------------------------------|
| 主管部门                     | 初步判断是否具备增设条件                             | 初步判断<br>结论                    | 备注                                                             |
| 春晖路街道                    |                                          | ↓                             | 将北流                                                            |
| 规划自然资源部门                 | 用地占用其他权属用地<br>是□ 否☑<br>用地占用规划道路<br>是□ 否☑ | ▲ 备<br>□不具备                   | 小胞梯设置为与用2分上的物间个及。<br>2、常提供独立生料净确则<br>低进行支核。<br>查生学<br>204.7.26 |
| 住房城乡建设部门                 | 结构安全方面                                   | □具备                           |                                                                |
|                          | 消防安全方面                                   |                               | 巷纸松据消防经鱼的以的猫<br>左海姐战寒水,城水电梯就<br>图纸纸、湘州安适、烟岭、                   |
| 市场监管部门                   | 路號的腦的穩從腦                                 | □具 备<br>□不具备                  | à esp                                                          |
| 城市管理部门<br>(涉及占道路、绿<br>地) | 神运路神名站路份、城市                              | ≥具 备<br>□不具备                  |                                                                |
| 水电气讯经营单位<br>(涉及管网迁改)     | 题和 利尼<br>四次 对 34000 四次 河南                | 立真 备□不具备                      | 格子区域发现难局低<br>乐电码及通道<br>一号注气                                    |
| 次分子                      |                                          |                               |                                                                |