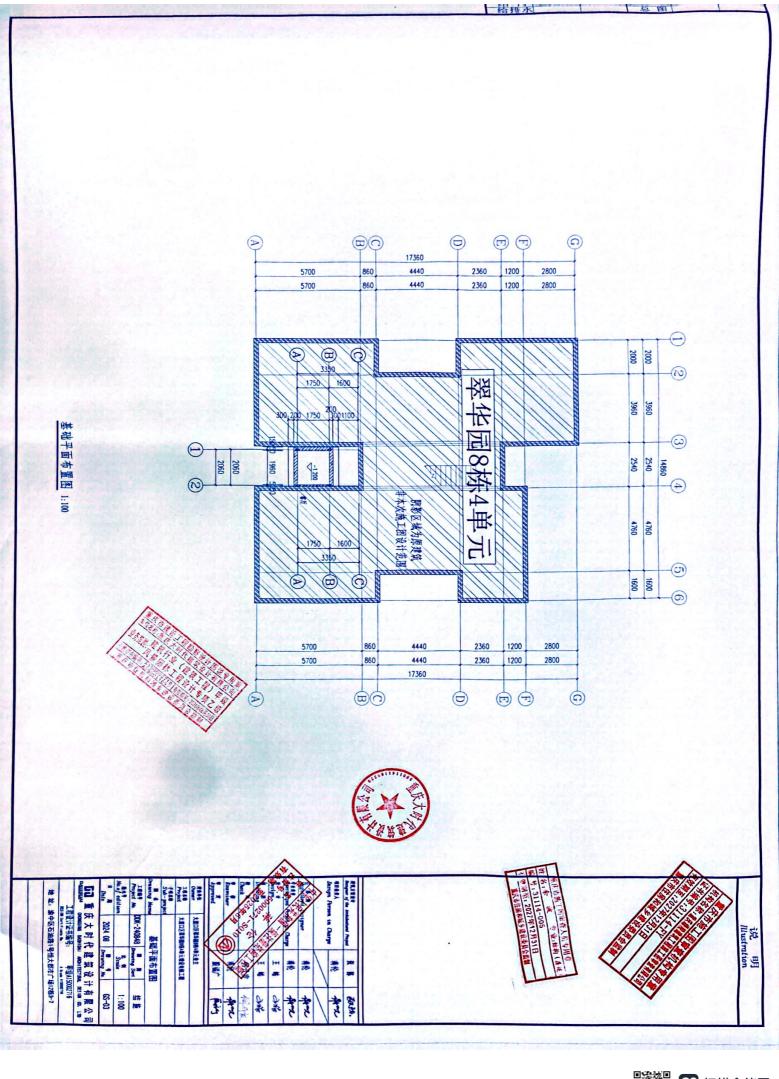

## 既有住宅增设电梯现场踏勘意见表

时间: 2024.7.26

地点:翠华园 8 栋 4 单元

| μήμj. 2024.7.20          |                                          | 20/11 · 42 · 124 · 137 · 42/0 |                                                                |
|--------------------------|------------------------------------------|-------------------------------|----------------------------------------------------------------|
| 主管部门                     | 初步判断是否具备增设条件                             | 初步判断<br>结论                    | 备注                                                             |
| 春晖路街道                    |                                          | ↓                             | 将北流                                                            |
| 规划自然资源部门                 | 用地占用其他权属用地<br>是□ 否☑<br>用地占用规划道路<br>是□ 否☑ | ▲ 备<br>□不具备                   | 小胞梯设置为与用2分上的物间个及。<br>2、常提供独立生料净确则<br>低进行支核。<br>查生学<br>204.7.26 |
| 住房城乡建设部门                 | 结构安全方面                                   | □具备                           |                                                                |
|                          | 消防安全方面                                   |                               | 巷纸松据消防经鱼的以的猫<br>左海姐战寒水,城水电梯就<br>图纸纸、湘州安适、烟岭、                   |
| 市场监管部门                   | 路號的腦的穩從腦                                 | □具 备<br>□不具备                  | à esp                                                          |
| 城市管理部门<br>(涉及占道路、绿<br>地) | 神运路神名站路份、城市                              | ≥具 备<br>□不具备                  |                                                                |
| 水电气讯经营单位<br>(涉及管网迁改)     | 题和 利尼<br>四次 对 34000 四次 河南                | 立真 备□不具备                      | 格子区域发现难局低<br>乐电码及通道<br>一号注气                                    |
| 次分子                      |                                          |                               |                                                                |