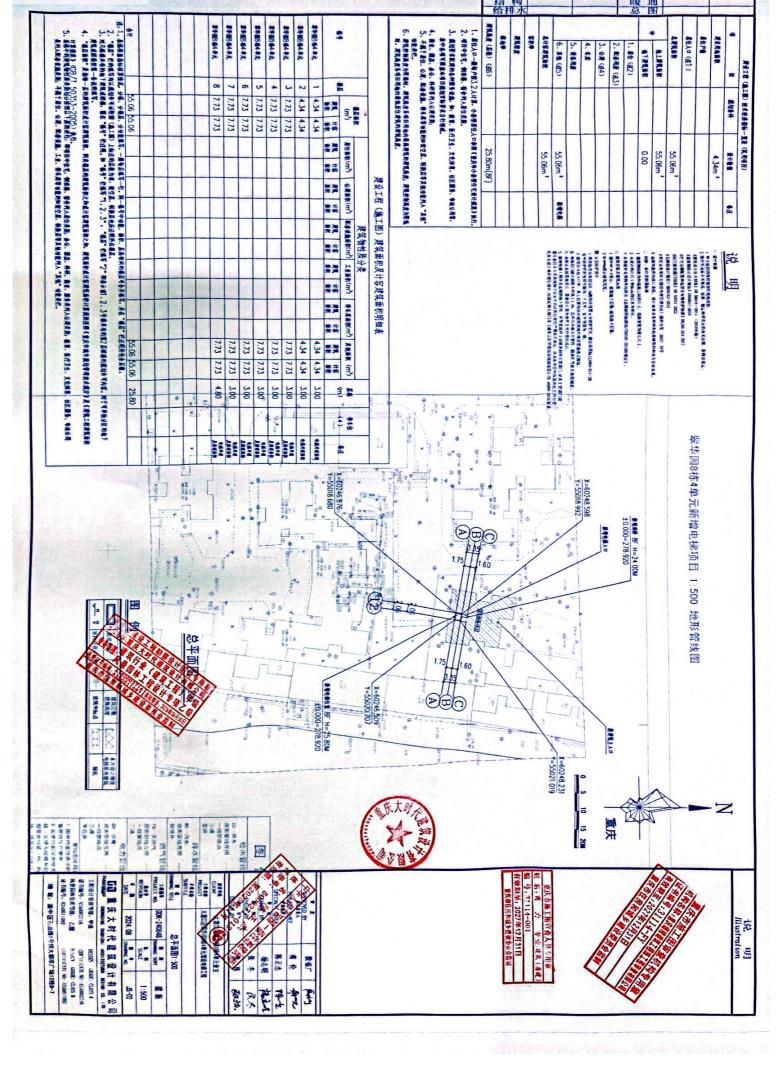

## 既有住宅增设电梯现场踏勘意见表

时间: 2024.7.26

地点:翠华园 8 栋 4 单元

| μήμj. 2024.7.20          |                                          | 20/11 · 42 · 124 · 137 · 42/0 |                                                                |
|--------------------------|------------------------------------------|-------------------------------|----------------------------------------------------------------|
| 主管部门                     | 初步判断是否具备增设条件                             | 初步判断<br>结论                    | 备注                                                             |
| 春晖路街道                    |                                          | ↓                             | 将北流                                                            |
| 规划自然资源部门                 | 用地占用其他权属用地<br>是□ 否☑<br>用地占用规划道路<br>是□ 否☑ | ▲ 备<br>□不具备                   | 小胞梯设置为与用2分上的物间个及。<br>2、常提供独立生料净确则<br>低进行支核。<br>查生学<br>204.7.26 |
| 住房城乡建设部门                 | 结构安全方面                                   | □具备                           |                                                                |
|                          | 消防安全方面                                   |                               | 巷纸松据消防经鱼的以的猫<br>左海姐战寒水,城水电梯就<br>图纸纸、湘州安适、烟岭、                   |
| 市场监管部门                   | 路號的腦的穩從腦                                 | □具 备<br>□不具备                  | à esp                                                          |
| 城市管理部门<br>(涉及占道路、绿<br>地) | 神运路神名站路份、城市                              | ≥具 备<br>□不具备                  |                                                                |
| 水电气讯经营单位<br>(涉及管网迁改)     | 题和 利尼<br>四次 对 34000 四次 河南                | 立真 备□不具备                      | 格子区域发现难局低<br>乐电码及通道<br>一号注气                                    |
| 次分子                      |                                          |                               |                                                                |